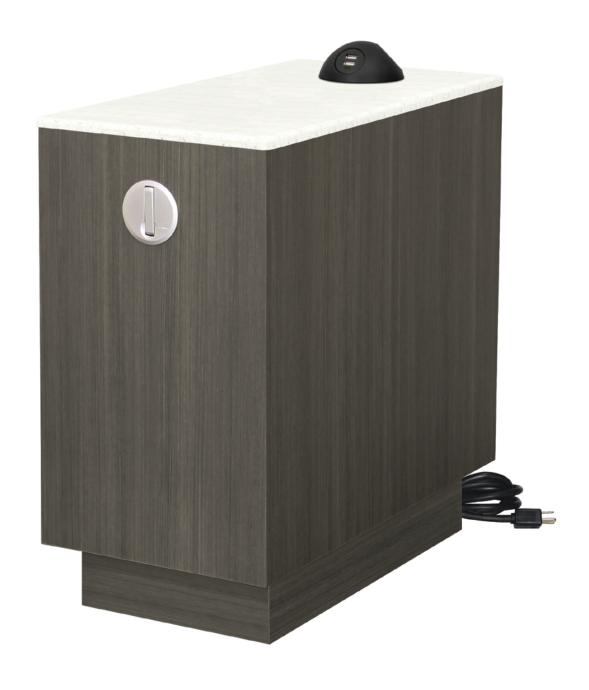

## belfiore

Side Table

Kwalu's occasional tables for healthcare are durable and functional. There is no down time when the Belfiore Side table is near-by. Equipped with an optional power grommet, in black or white, that house electrical outlets and USB connections to support your technology, Belfiore will keep you functioning at a high level. This table is also available with an optional purse hook. The version with the power grommet is outfitted with a power cord.

Optional Kwalu Top

Available with a top made of Kwalu's proprietary material.

Optional Power Grommet

Optional USB and power plug grommet, in black or white, is available.

**Optional Purse Hook** 

Optional purse hook keeps belongings close and off the floor.