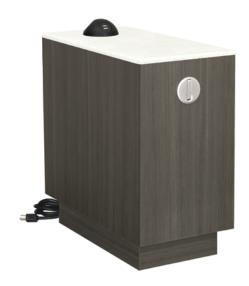

## belfiore

Side Table

Kwalu's occasional tables for healthcare are durable and functional. There is no down time when the Belfiore Side table is near-by. Equipped with an optional power grommet, in black or white, that house electrical outlets and USB connections to support your technology, Belfiore will keep you functioning at a high level. This table is also available with an optional purse hook. The version with the power grommet is outfitted with a power cord.

Optional Kwalu Top

Available with a top made of Kwalu's proprietary material.

Optional Power Grommet

Optional USB and power plug grommet, in black or white, is available.

**Optional Purse Hook** 

Optional purse hook keeps belongings close and off the floor.