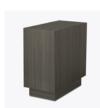

## belfiore

Side Table

Kwalu's occasional tables for healthcare are durable and functional. There is no down time when the Belfiore Side table is near-by. Equipped with an optional power grommet, in black or white, that house electrical outlets and USB connections to support your technology, Belfiore will keep you functioning at a high level. This table is also available with an optional purse hook. The version with the power grommet is outfitted with a power cord.

Model: BFSDTBLA112 10.5W 21D 22.5H